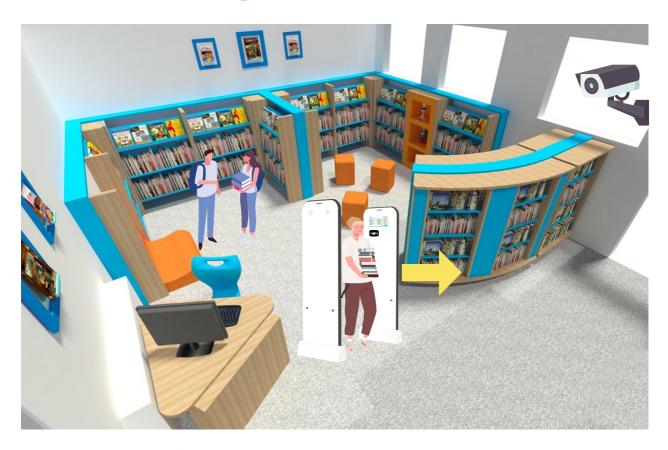

#### **Simulation Diagram**

#### **User Experience:**

- Students pick up and leave with the book(s) (up to 5)
- Carry the book(s) (in hands, not in a bag) and walk through the security gate. He stopped by and scan his library card, waited for the books to be detected.
- Finished borrowed and voice promp will notify the student to leave
- CCTV installed on ceiling to track if any students have left without borrowing