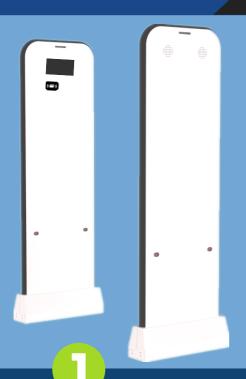

### LIBRA PICK AND GO SECURITY GATE

#### Size:

- 510mm (L) × 126mm (W) × 1512mm
  (H) Single gate
- 1 lane / 2 lanes / 3 lanes