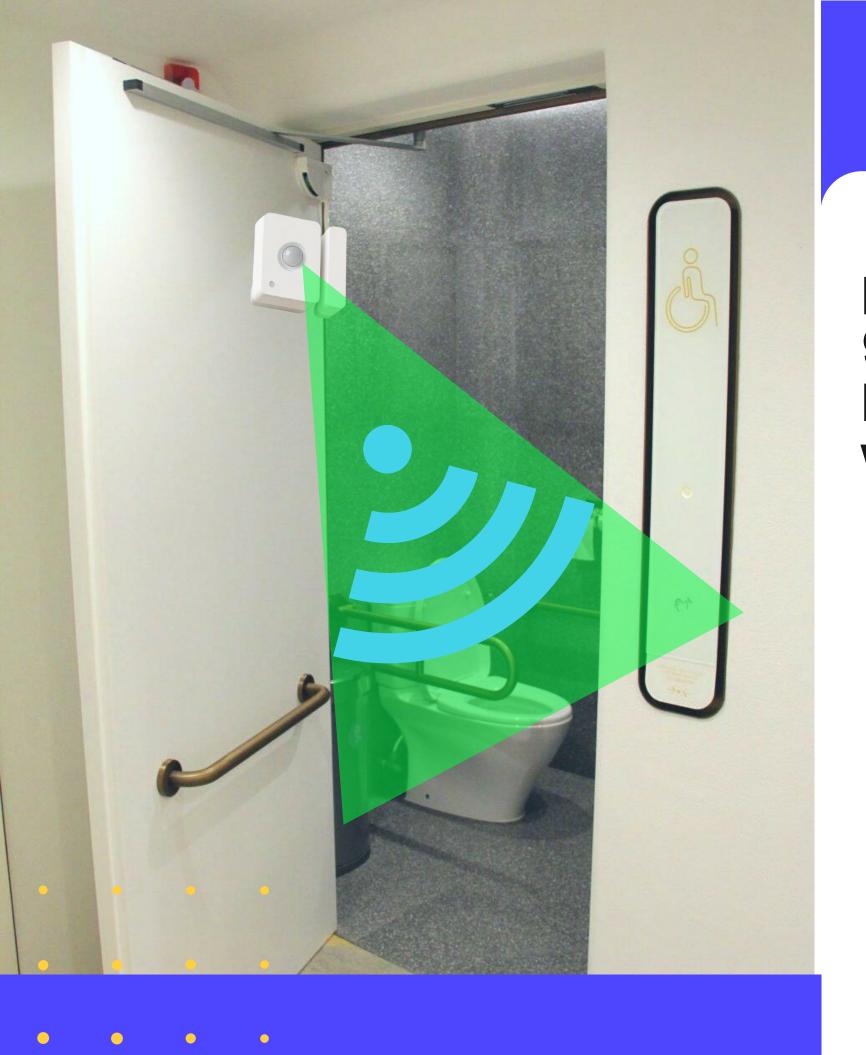

#### Benefit?

Motion detection sensor is one of an intelligent smart washroom management equipment. It can prevent accidents caused by accidental faint in toilet compartment. If dynamic sensors are installed in each toilet compartment, once it detected the user does not move in the toilet for more than 10 minutes, the sensor will automatically notify the management staff and issue an abnormal alarm, so that the administrator can call the ambulance for immediate rescue.

#### Detection range up to 45 feet; 90° field of view, Provides all-around coverage when placed on door frame

Weight: 0.3 kg

Brand: HKC

Dimensions: 10 x 8 x 2 cm

Battery Type: Dry Electric

Can last up to 2 years