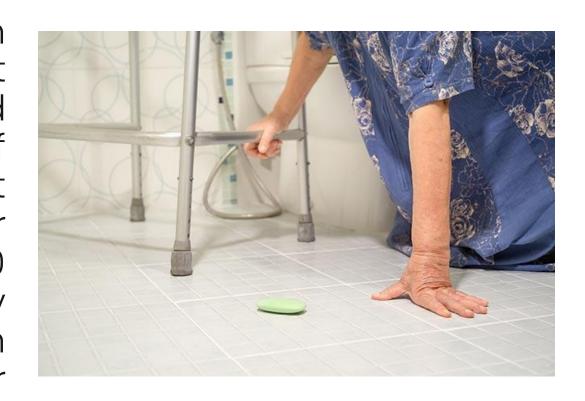

#### Benefit?

Motion detection sensor is one of an intelligent smart washroom management equipment. It can prevent accidents caused by accidental faint in toilet compartment. If dynamic sensors are installed in each toilet compartment, once it detected the user does not move in the toilet for more than 10 minutes, the sensor will automatically notify the management staff and issue an abnormal alarm, so that the administrator can call the ambulance for immediate rescue.