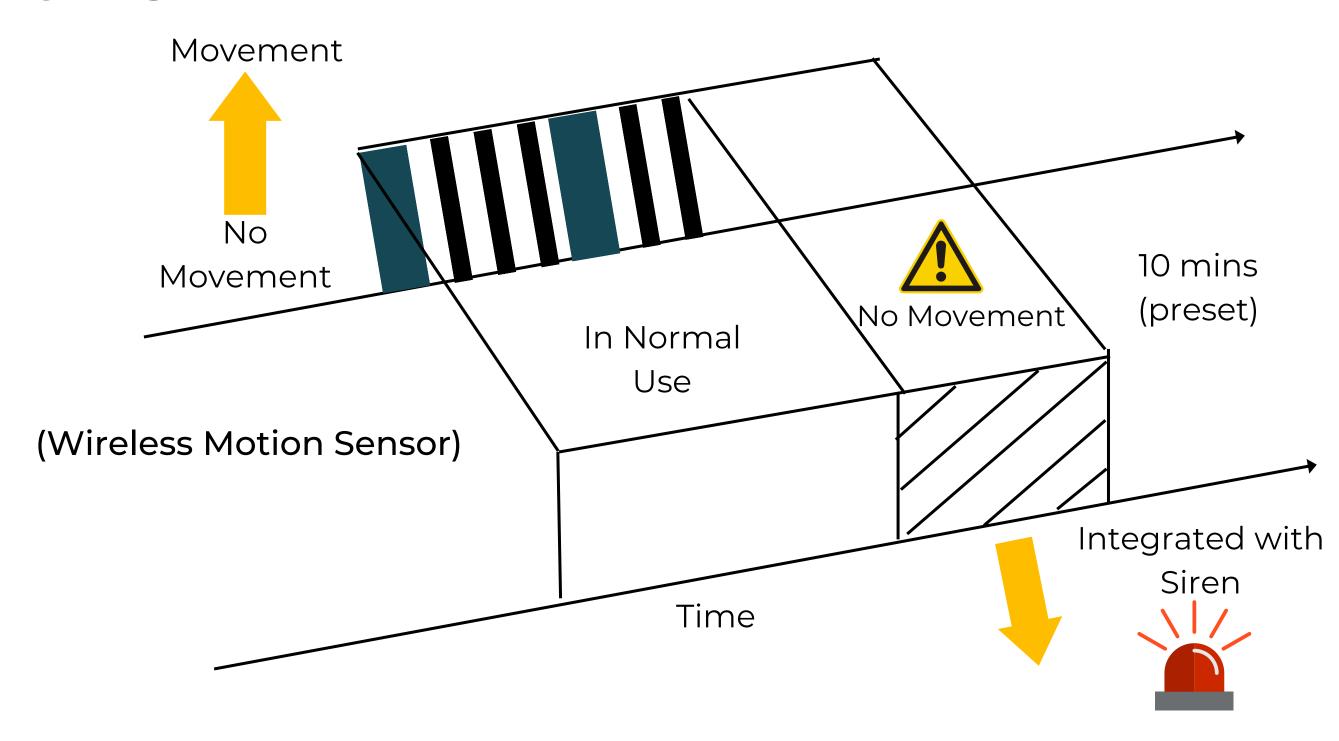

#### Benefit?

Motion detection sensor is one of an intelligent smart washroom management equipment. It can prevent accidents caused by accidental faint in toilet compartment. If dynamic sensors are installed in each toilet compartment, once it detected the user does not move in the toilet for more than 10 minutes, the sensor will automatically notify the management staff and issue an abnormal alarm, so that the administrator can call the ambulance for immediate rescue.

#### Wireless motion sensor Model No. FA 248 (v2.0)

#### Detection range up to 45 feet; 90° field of view, Provides all-around coverage when placed on door frame

Weight: 0.3 kg

Brand: HKC

Dimensions: 10 x 8 x 2 cm

Battery Type: Dry Electric

Can last up to 2 years