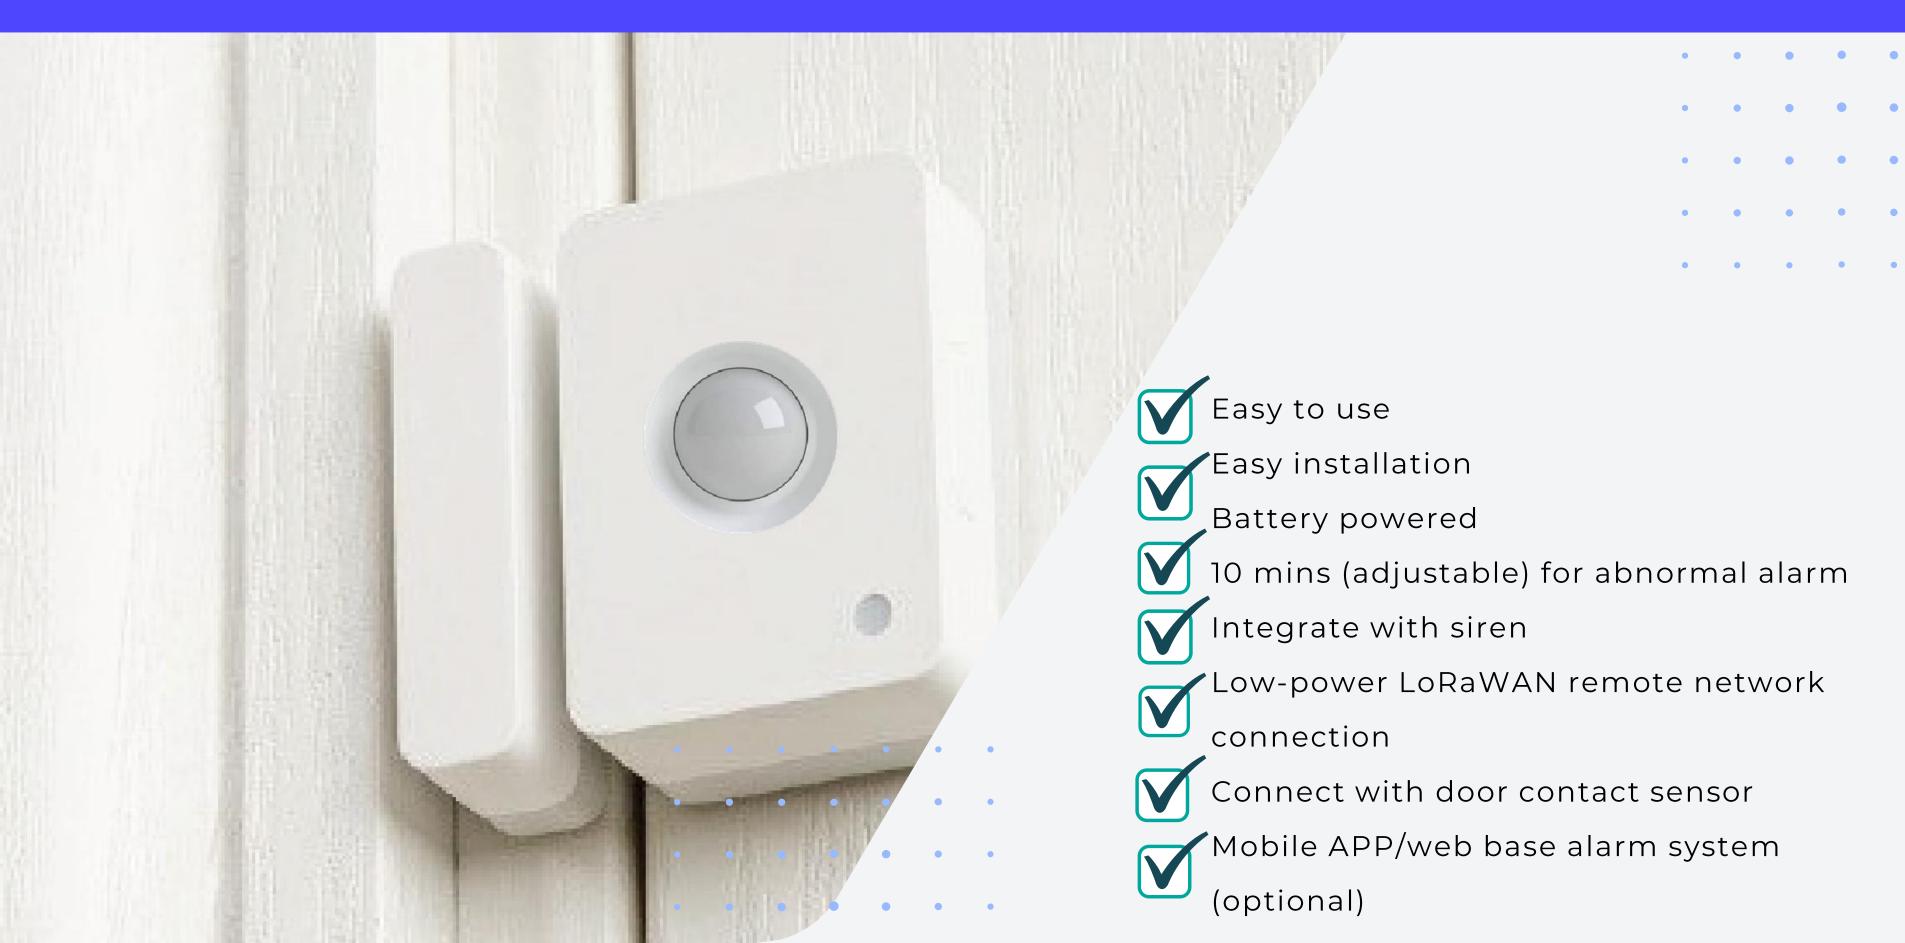

#### Wireless motion sensor Model No. FA 248 (v2.0)

#### Detection range up to 45 feet; 90° field of view, Provides all-around coverage when placed on door frame

Weight: 0.3 kg

Brand: HKC

Dimensions: 10 x 8 x 2 cm

Battery Type: Dry Electric

Can last up to 2 years