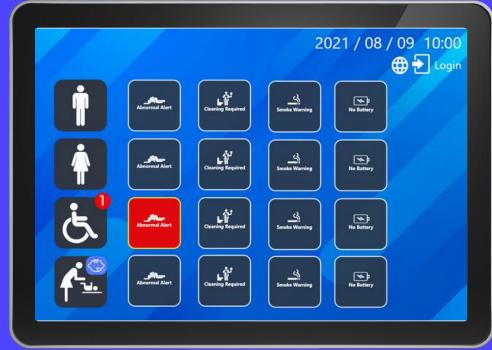

#### Benefit?

Motion detection sensor is one of an intelligent smart washroom management equipment. It can prevent accidents caused by accidental faint in toilet compartment. If dynamic sensors are installed in each toilet compartment, once it detected the user does not move in the toilet for more than 10 minutes, the sensor will automatically notify the management staff and issue an abnormal alarm, so that the administrator can call the ambulance for immediate rescue.