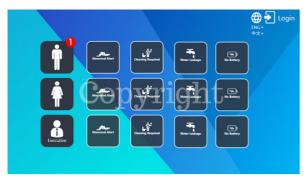

# **Facility/Cleaning Management System**

Facility/Cleaning Management Systems can help improve efficiency and reduce costs by automating routine tasks, optimizing resource usage, and providing real-time data on performance and usage patterns. They can also enhance hygiene and cleanliness by ensuring that cleaning schedules are optimized for maximum effectiveness. Overall, Facility/Cleaning Management Systems provide a comprehensive solution for managing facility and cleaning operations, enabling facility managers and cleaning staff to work more effectively and efficiently.

Facility/Cleaning Management Dashboard (Custom Made Design)

27" Wall Mount Display Toilet Signage