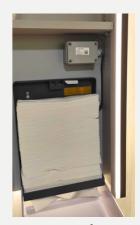

### **Reference Photos:**

Trash Bin Sensor

**Fall Detection Sensor** 

**Paper Towel Sensor** 