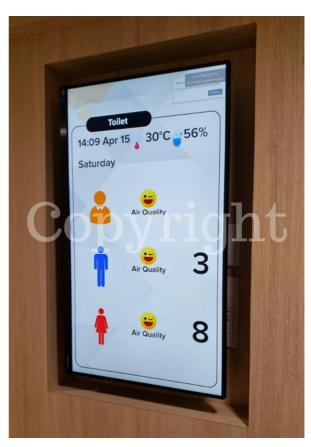

Facility/Cleaning Management Dashboard (Custom Made Design)

27" Wall Mount Display Toilet Signage