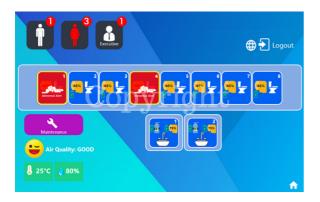

# **Facility/Cleaning Management System**

Facility/Cleaning Management Systems can help improve efficiency and reduce costs by automating routine tasks, optimizing resource usage, and providing real-time data on performance and usage patterns. They can also enhance hygiene and cleanliness by ensuring that cleaning schedules are optimized for maximum effectiveness. Overall, Facility/Cleaning Management Systems provide a comprehensive solution for managing facility and cleaning operations, enabling facility managers and cleaning staff to work more effectively and efficiently.

Facility/Cleaning Management Dashboard (Custom Made Design)

27" Wall Mount Display Toilet Signage