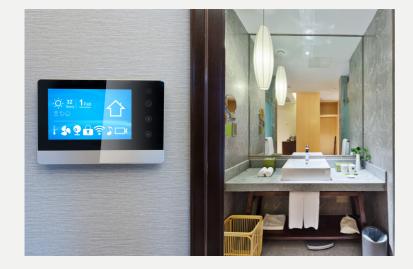

# Newsletter

A SMART WASHROOM
SOLUTION IS A
NETWORK OF
CONNECTED DEVICES
AND SENSORS THAT
WORK TOGETHER TO
PROVIDE A MORE
EFFICIENT AND
PERSONALIZED USER
EXPERIENCE.

A smart washroom solution typically consists of a network of connected devices and sensors that work together to provide a more efficient and personalized user experience. These devices include occupancy sensors, paper towel and trash bin sensors to monitor usage and adjust cleaning schedules, indoor air quality sensors to maintain optimal conditions, water leakage sensors and fall detection sensors to alert unexpected accidents that occur in washrooms. All of these devices can be controlled through a central system.

Facility/Cleaning Management Dashboard (Custom Made Design)

27" Wall Mount Display Toilet Signage