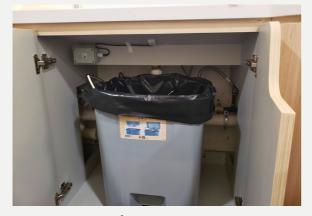

### **Reference Photos:**

Trash Bin Sensor

**Fall Detection Sensor** 

**Paper Towel Sensor** 