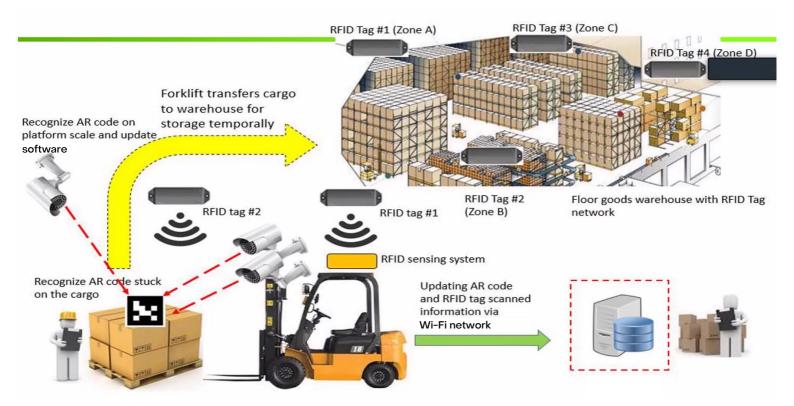

## **Project System Architecture**

UHF RID tag network will be installed at the warehouse mounted at the ceilling pipe. All RFID tag EPC(ID) and corresponding warehouse location will be provided to customer for warehouse mapping development

RFID sensing system (Custom made by HKC)

Contact Us:

a www.hkc.com.hk

contact\_hkcgroup@hkc.net

**\$** 2527-8822